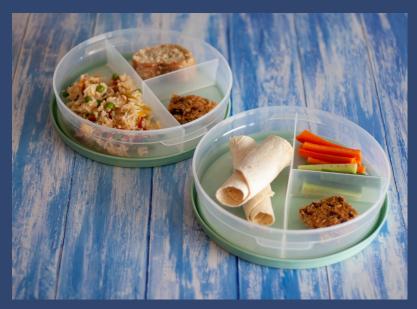

## Dukefield Foodservice

- Dishwasher safe.
- · Virtually unbreakable.
- 100% recyclable & reusable.

3 Compartment Dish & Lid Codes 496GREEN

5 Compartment Tray & Lid Codes 735

200/150ml Dessert Pot & Lids Codes 299/249 & 285/585