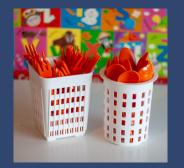

## HARFIELD HOT FOOD DELIVERY SOLUTION

Helping you transport hot meals from the kitchen to diners

Mark up with the name of the room/contents and deliver to the door

Cutlery containers perfect for transporting cutlery