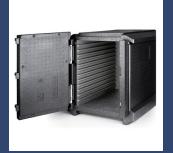

Easy to remove door. Keeps food hot for transporting

Labels to mark up the Gastronorms with food contents

Code: 854BLA Front Loading Insulated Box Code: 860DOL Dolly for Front Loading Box

Load with plates, bowls, cutlery and serving tongs

LabelFresh Labels

O2T 1/2 size GN & Lid Codes 064 & 066

Front Loading Insulated Box Code 854BLA

Insulated Box Shelf Codes 861SHE