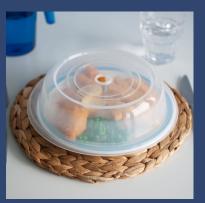

23cm Natural Plate Cover Code: 478NAT

450ml Rectangular Plate & Lid Codes 412WHI & 413CLE

Contact us at info@dukefieldfood.com or tel: 01204 374 062 for more information.