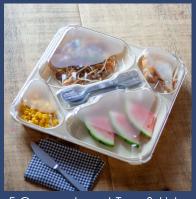

## Dukefield Foodservice

- Dishwasher safe.
- · Virtually unbreakable.
- 100% recyclable & reusable.

3 Compartment Dish & Lid Codes 496GREEN

5 Compartment Tray & Lid Codes 735

200/150ml Dessert Pot & Lids Codes 299/249 & 285/585