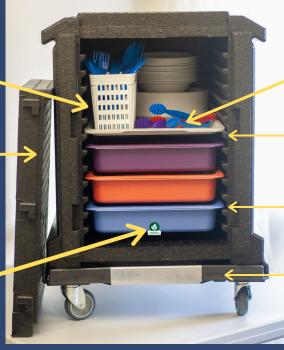

## HARFIELD HOT FOOD DELIVERY SOLUTION

Helping you transport hot meals from the kitchen to diners

Mark up with the name of the room/contents and deliver to the door

Cutlery containers perfect for transporting cutlery

Easy to remove door. Keeps food hot for transporting

Labels to mark up the Gastronorms with food contents

Code: 854BLA Front Loading Insulated Box Code: 860DOL Dolly for Front Loading Box

Load with plates, bowls, cutlery and serving tongs

Polyester Gastronorm Tray - great to use as shelf

Can fit up to 12 half size Gastronorms & Lids

Dolly makes the Insulated Box easy to transport

Optional shelves available /

Cutlery Containers Codes 476 & 477

LabelFresh Labels

O2T 1/2 size GN & Lid Codes 064 & 066

Front Loading Insulated Box Code 854BLA

Insulated Box Shelf Codes 861SHE