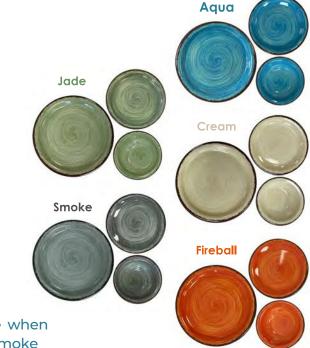

This tableware collection ensures that crockery breakages are kept to a minimum which makes an ideal choice for all education settings.

A broad choice of colours including Aqua, Cream, Fireball, Jade and Smoke, which can be ordered as a set or mixed for maximum impact in the canteen.

CODE DESCRIPTION FJ6322 Plate 16cm FJ6324 Plate 23cm FJ6326 Mingle Bowl

Please add the colour code to the end of the product code when ordering AQ - Aqua, CR - Cream, FB - Fireball, JD - Jade, SM - Smoke