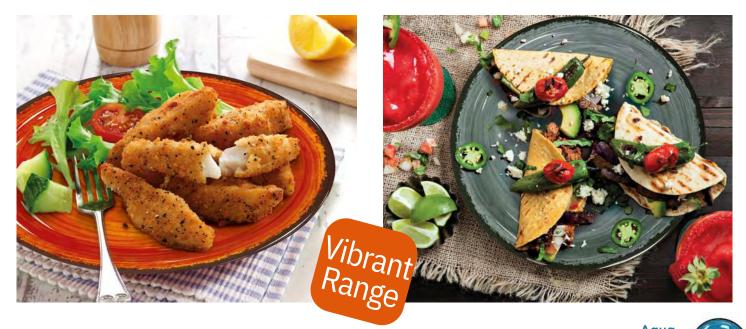

Due to the versatility of melamine, this tableware is perfect for both indoor and outdoor use.

## MINGLE DINNERWARE

A versatile range of mix and match dinnerware. Stackable, durable, reduces breakages. Available in 5 vibrant colours.

- Enhance food presentation
- Hi Gloss Finish
- Complements any school or college catering establishment
- 5 vibrant colours
- Available from stock in all colours