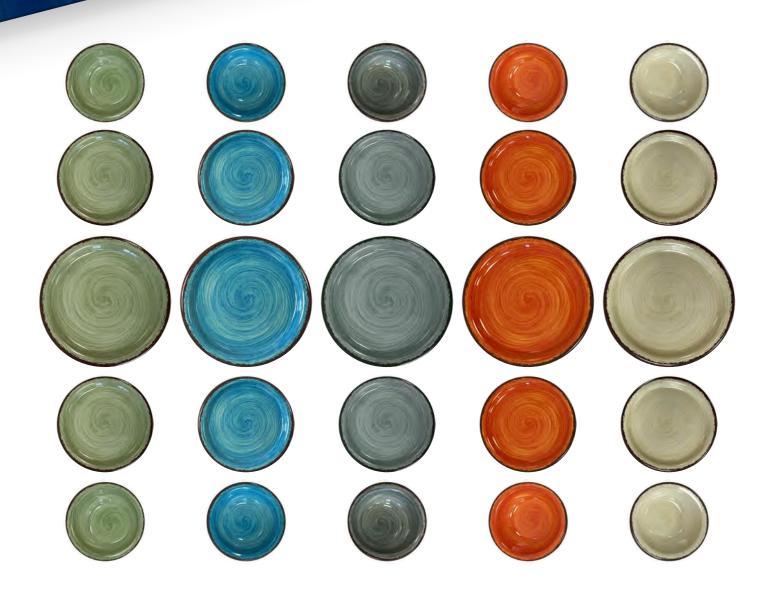

This tableware collection ensures that crockery breakages are kept to a minimum which makes an ideal choice for all education settings.

A broad choice of colours including Aqua, Cream, Fireball, Jade and Smoke, which can be ordered as a set or mixed for maximum impact in the canteen.

## MINGLE DINNERWARE

A versatile range of mix and match dinnerware. Stackable, durable, reduces breakages. Available in 5 vibrant colours.

- Enhance food presentation
- Hi Gloss Finish
- Complements any school or college catering establishment
- 5 vibrant colours
- Available from stock in all colours