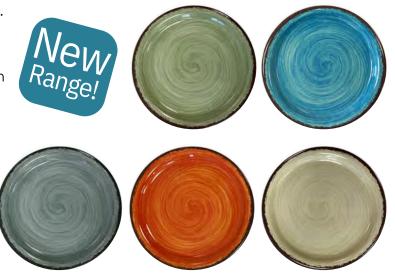

## **INTRODUCING MINGLE**

A brand new, attractive range of melamine tableware.

The look of ceramic stoneware dishes but without the weight, potential breakages and expense, W.V. Howe have developed this vibrant range as a versatile option and extremely durable alternative.

This tableware collection ensures that crockery breakages are kept to a minimum which makes an ideal choice for all education settings.

A broad choice of colours including Aqua, Cream, Fireball, Jade and Smoke, which can be ordered as a set or mixed for maximum impact in the canteen.